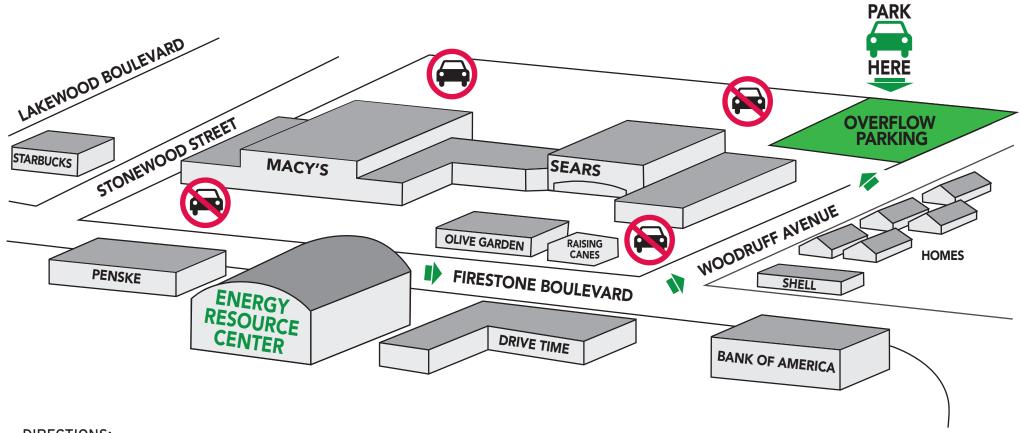

## **OVERFLOW PARKING MAP**

## **DIRECTIONS:**

Turn right out of the ERC Parking Lot, proceed east less than 1/2 block to first street, Woodruff Avenue and turn left. Proceed north on Woodruff Avenue until you get to the 2nd driveway into Mall parking lot (at end of Sears building), turn left into mall parking lot and when you get to the first stop sign, turn immediately right and right again into ERC Customer Overflow Parking area. DO NOT PARK ANYWHERE ELSE IN THE MALL PARKING LOT, YOU COULD BE CITED AND TOWED. PLEASE CROSS IN THE CROSSWALK.